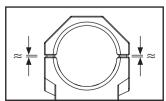

# INSTALLATION INSTRUCTIONS

- 1. Properly place the ring bases on the rail and slide them toward the muzzle until recoil lugs stop against the teeth (FIG.B).
- 2. While keeping the bases in position, attach the clamps with M4×30 T15 screws applying a slight torque. Make sure the clamps are correctly oriented, with the smaller chamfer upward.
- 3. According to the intended application, tighten the clamping screws to the following torque value range:
  - 3.5 5Nm [31 44.2 in-lb] (never exceed).
- 4. Place the scope into the rings then attach the caps and start M4×10 T15 screws into the bases as shown (FIG.C).
- 5. Check for a comfortable eye relief and level the scope.
- 6. Make sure the gaps on either side of the clamp are kept even (FIG.D) then tighten the caps to the final torque value suggested by the scope manufacturer, never exceed 3Nm [26.5 in-lb].

#### FIGURE B

FIGURE C

FIGURE D

AUDERE SRL

STRADA DEGLI ANGARIARI. 25

TEL +378.0549.963180

WWW.AUDERE.SM