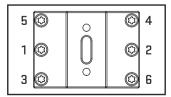

## MAJOR FEATURES

- Six different accessory interfaces via Adversus ScopeLink™ system (FIG.A)
- CNC machined from single 7075-T651 aluminium billets
- Hardcoat anodizing / MIL-A-8625 Type III

# FIGURE A