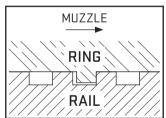

# INSTALLATION INSTRUCTIONS

- 1. Properly place the ring bases on the rail and slide them toward the muzzle until recoil lugs stop against the teeth (FIG.B).
- 2. While keeping the bases in position, attach the clamps with M4×30 T15 screws applying a slight torque. Make sure the clamps are correctly oriented, with the smaller chamfer upward.
- 3. According to the intended application, tighten the clamping screws to the following torque value range:
  - 3.5 5Nm [31 44.2 in-lb] (never exceed).
- 4. Place the scope into the rings then attach the caps and start M4×10 T15 screws into the bases as shown (FIG.C).
- 5. Check for a comfortable eye relief and level the scope.
- 6. Make sure the gaps on either side of the clamp are kept even (FIG.D) then tighten the caps to the final torque value suggested by the scope manufacturer, never exceed 3Nm [26.5 in-lb].

#### FIGURE B

FIGURE C

FIGURE D

AUDERE SRL

STRADA DEGLI ANGARIARI. 25

TEL +378.0549.963180

WWW.AUDERE.SM