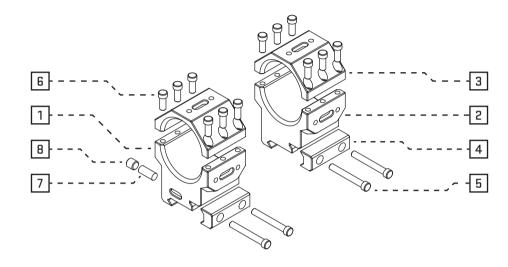

# ADVERSUS™ SCOPE RINGS PRODUCT MANUAL

RING BASE W/ LEVEL

**PARTS LIST** 

- RING BASE
- CAP × 2
- 4 CLAMP
- M4×30 T15 SCREW
- M4×10 T15 SCREW × 12
- VIAI

8 M6 GRUB SCREW × 1

# INSTALLATION INSTRUCTIONS

- 1. Properly place the ring bases on the rail and slide them toward the muzzle until recoil lugs stop against the teeth (FIG.B).
- 2. While keeping the bases in position, attach the clamps with M4×30 T15 screws applying a slight torque. Make sure the clamps are correctly oriented, with the smaller chamfer upward.
- 3. According to the intended application, tighten the clamping screws to the following torque value range:
  - 3.5 5Nm [31 44.2 in-lb] (never exceed).
- 4. Place the scope into the rings then attach the caps and start M4×10 T15 screws into the bases as shown (FIG.C).
- 5. Check for a comfortable eye relief and level the scope.
- 6. Make sure the gaps on either side of the clamp are kept even (FIG.D) then tighten the caps to the final torque value suggested by the scope manufacturer, never exceed 3Nm [26.5 in-lb].