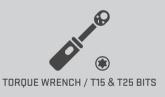

# MOUNT BASE **D33 CAP**

**PARTS LIST** 

D30 CAP 4

5 M5×20 T25 SCREW

CLAMP

M4×10 T15 SCREW x B

VIAI M6 GRUB SCREW

### RECUIRED TOOLS





### RELATED PRODUCTS



SUDDOS ScopeLink™ RAIL H15

### SAFETY FIRST

ALWAYS KEEP THE GUN POINTED IN A SAFE DIRECTION ALWAYS KEEP YOUR FINGER OFF THE TRIGGER UNTIL READY TO SHOOT ALWAYS KEEP THE GUN UNLOADED UNTIL READY TO USE

## SHORTY SCOPE MOUNT

## PRODUCT MANUAL



#### MAJOR FEATURES

- Accessory interface via ScopeLink™ system (FIG.A)
- CNC machined from single 7075-T651 aluminium billets
- Hardcoat anodizing / MIL-A-8625 Type III

#### INSTALLATION INSTRUCTIONS

- 1. Properly place the mount base on the rail and slide it toward the muzzle until the recoil lug stops against the tooth (FIG.B).
- 2. While keeping the base in position, attach the clamps with M5×20 T25 screws applying a slight torque. Make sure the clamps are correctly oriented, with the bigger chamfer downward.
-