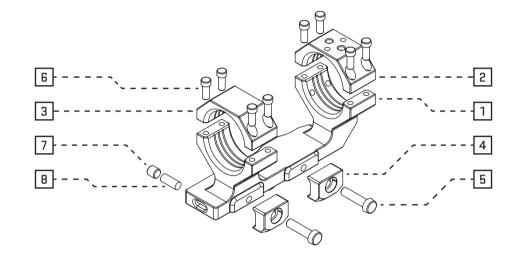

# MOUNT BASE **D33 CAP**

**PARTS LIST** 

D30 CAP 4

5 M5×20 T25 SCREW

CLAMP

M4×10 T15 SCREW x B

VIAI M6 GRUB SCREW

#### INSTALLATION INSTRUCTIONS

- 1. Properly place the mount base on the rail and slide it toward the muzzle until the recoil lug stops against the tooth (FIG.B).
- 2. While keeping the base in position, attach the clamps with M5×20 T25 screws applying a slight torque. Make sure the clamps are correctly oriented, with the bigger chamfer downward.
- 3. According to the intended application, tighten the clamping screws to the following torque value range:
  - 6 8 Nm [53.1 70.8 in-lb] (never exceed).
- 4. Place the scope into the mount then attach the caps and start M4×10 T15 screws into the base as shown (FIG.C).
- 5. Check for a comfortable eye relief and level the scope.
- 6. Make sure the gaps on either side of the clamp are kept even (FIG.D) then tighten the caps to the following torque value ranges: Front D33 cap 1.7 - 2.03 Nm [15 - 18 in-lb], 1.7 Nm [15 in-lb] recommended. Rear D30 cap 1.7 - 2.03 Nm [15 - 18 in-lb], 1.92 Nm [17 in-lb] recommended.